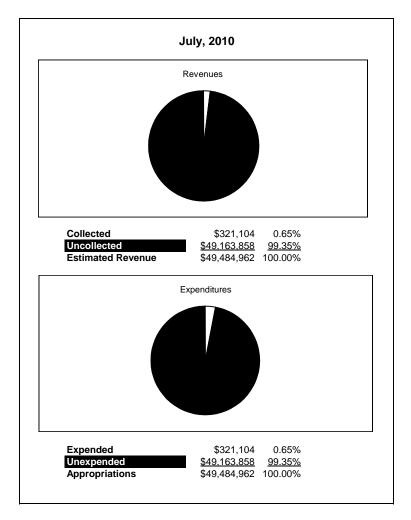

|                                                          | Special Revenue |               |               |            |                       |            |                     |                     |  |
|----------------------------------------------------------|-----------------|---------------|---------------|------------|-----------------------|------------|---------------------|---------------------|--|
| The School District of Sarasota County, FL               |                 |               |               |            |                       |            |                     |                     |  |
| Revenue & Expenditures - Budget And Actual               | Account         | Budgeted      | Amounts       | Actual     | Percentage of         | Prior YTD  | Differnece          | %                   |  |
| July 31, 2010                                            | Number          | Original      | Current       | Amounts    | <b>Current Budget</b> | Actual     | Increase/(Decrease) | Increase/(Decrease) |  |
| REVENUES                                                 |                 |               |               |            |                       |            |                     |                     |  |
| Federal Direct                                           | 3100            | 1,970,857.00  | 1,970,857.00  | 9,559.75   | 0.49%                 | 791.00     | 8,768.75            | 1108.57%            |  |
| Federal Through State                                    | 3200            | 46,872,767.00 | 46,872,767.00 | 296,502.06 | 0.63%                 | 208,457.99 | 88,044.07           | 42.24%              |  |
| State Sources                                            | 3300            |               |               |            |                       |            |                     |                     |  |
| Local Sources                                            | 3400            | 641,338.00    | 641,338.00    | 15,041.77  | 2.35%                 | 2,152.81   | 12,888.96           | 598.70%             |  |
| Total Revenues                                           |                 | 49,484,962.00 | 49,484,962.00 | 321,103.58 | 0.65%                 | 211,401.80 | 109,701.78          | 51.89%              |  |
| EXPENDITURES                                             |                 |               |               |            |                       |            |                     |                     |  |
| Current:                                                 |                 |               |               |            |                       |            |                     |                     |  |
| Instruction                                              | 5000            | 31,663,745.00 | 31,663,745.00 | 66,512.26  | 0.21%                 | 88,201.06  | (21,688.80)         | -24.59%             |  |
| Pupil Personnel Services                                 | 6100            | 7,183,086.00  | 7,183,086.00  | 13,710.83  | 0.19%                 | 27,393.64  | (13,682.81)         | -49.95%             |  |
| Instructional Media Services                             | 6200            | 157,373.00    | 157,373.00    |            | 0.00%                 |            | 0.00                |                     |  |
| Instruction and Curriculum Development Services          | 6300            | 1,664,403.00  | 1,664,403.00  | 59,247.55  | 3.56%                 | 32,050.24  | 27,197.31           | 84.86%              |  |
| Instructional Staff Training Services                    | 6400            | 5,292,576.00  | 5,292,576.00  | 74,718.25  | 1.41%                 | 33,647.81  | 41,070.44           | 122.06%             |  |
| Instruction Related Technolgy                            | 6500            |               | 0.00          |            |                       |            | 0.00                |                     |  |
| Board                                                    | 7100            |               | 0.00          |            |                       |            | 0.00                |                     |  |
| General Administration                                   | 7200            | 908,386.00    | 908,386.00    | 29,181.96  | 3.21%                 | 24,026.97  | 5,154.99            | 21.46%              |  |
| School Administration                                    | 7300            |               |               |            |                       |            | 0.00                |                     |  |
| Facilities Acquisition and Construction                  | 7410            | 51,672.00     | 51,672.00     | 20,814.56  | 40.28%                | 230.98     | 20,583.58           | 8911.41%            |  |
| Fiscal Services                                          | 7500            |               | 0.00          |            |                       |            | 0.00                |                     |  |
| Food Services                                            | 7600            |               | 0.00          |            |                       |            |                     |                     |  |
| Central Services                                         | 7700            | 150,000.00    | 150,000.00    | 875.00     | 0.58%                 |            | 875.00              | 100.00%             |  |
| Pupil Transportation Services                            | 7800            | 869,804.00    | 869,804.00    | 4,725.00   | 0.54%                 | 5,060.10   | (335.10)            | -6.62%              |  |
| Operation of Plant                                       | 7900            | 831,820.00    | 831,820.00    | 48,679.00  | 5.85%                 |            | 48,679.00           | 100.00%             |  |
| Maintenance of Plant                                     | 8100            |               | 0.00          |            |                       |            |                     |                     |  |
| Administrative Tech Services                             | 8200            |               |               |            |                       |            |                     |                     |  |
| Community Services                                       | 9100            | 712,097.00    | 712,097.00    | 2,639.17   | 0.37%                 | 791.00     | 1,848.17            |                     |  |
| Debt Service                                             | 9200            |               |               |            |                       |            |                     |                     |  |
| Total Expenditures                                       |                 | 49,484,962.00 | 49,484,962.00 | 321,103.58 | 0.65%                 | 211,401.80 | 109,701.78          | 51.89%              |  |
| Excess (Deficiency) of Revenues Over (Under) Expenditure | s               | 0.00          | 0.00          | 0.00       |                       | 0.00       | 0.00                |                     |  |
| OTHER FINANCING SOURCES (USES)                           |                 |               |               |            |                       |            |                     |                     |  |
| Long-term Debt Proceeds & Sales of Capital Assets        | 3700            |               |               |            |                       |            |                     |                     |  |
| Transfers In                                             | 3600            |               |               |            |                       |            |                     |                     |  |
| Transfers Out                                            | 9700            |               |               |            |                       |            |                     |                     |  |
| Total Other Financing Sources (Uses)                     |                 | 0.00          | 0.00          | 0.00       |                       | 0.00       | 0.00                |                     |  |
| Net Change in Fund Balances                              |                 | 0.00          | 0.00          | 0.00       |                       | 0.00       | 0.00                |                     |  |
| Fund Balances, Prior Year                                | 2800            | 0.00          | 0.00          | 0.00       |                       | 0.00       | 0.00                |                     |  |
| Adjustment to Fund Balances                              | 2891            |               |               |            |                       |            |                     |                     |  |
| Fund Balances, Current Year                              | 2700            | 0.00          | 0.00          | 0.00       |                       | 0.00       | 0.00                |                     |  |