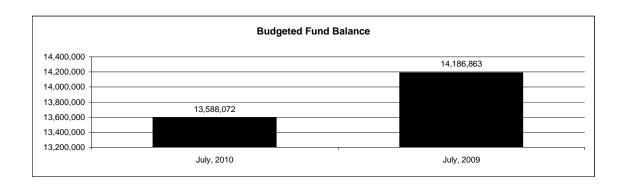

|                                                          |         | Internal Service Fund |                |               |                |               |                     |                     |
|----------------------------------------------------------|---------|-----------------------|----------------|---------------|----------------|---------------|---------------------|---------------------|
| The School District of Sarasota County, FL               |         |                       |                |               |                |               |                     |                     |
| Revenue & Expenditures - Budget And Actual               | Account | Budgeted              | Amounts        | Actual        | Percentage of  | Prior YTD     | Differnece          | %                   |
| July 31, 2010                                            | Number  | Original              | Current        | Amounts       | Current Budget | Actual        | Increase/(Decrease) | Increase/(Decrease) |
| REVENUES                                                 |         |                       |                |               |                |               |                     |                     |
| Federal Direct                                           | 3100    |                       |                |               |                |               |                     |                     |
| Federal Through State                                    | 3200    |                       |                |               |                |               |                     |                     |
| State Sources                                            | 3300    |                       |                |               |                |               |                     |                     |
| Local Sources                                            | 3400    | 2,679,496.00          | 2,679,496.00   | 261,852.71    | 9.77%          | 489,732.94    | (227,880.23)        | -46.53%             |
| Total Revenues                                           |         | 2,679,496.00          | 2,679,496.00   | 261,852.71    | 9.77%          | 489,732.94    | (227,880.23)        | -46.53%             |
| EXPENDITURES                                             |         |                       |                |               |                |               |                     |                     |
| Current:                                                 |         |                       |                |               |                |               |                     |                     |
| Instruction                                              | 5000    |                       |                |               |                |               |                     |                     |
| Pupil Personnel Services                                 | 6100    |                       |                |               |                |               |                     |                     |
| Instructional Media Services                             | 6200    |                       |                |               |                |               |                     |                     |
| Instruction and Curriculum Development Services          | 6300    |                       |                |               |                |               |                     |                     |
| Instructional Staff Training Services                    | 6400    |                       |                |               |                |               |                     |                     |
| Instruction Related Technolgy                            | 6500    |                       |                |               |                |               |                     |                     |
| Board                                                    | 7100    |                       |                |               |                |               |                     |                     |
| General Administration                                   | 7200    |                       |                |               |                |               |                     |                     |
| School Administration                                    | 7300    |                       |                |               |                |               |                     |                     |
| Facilities Acquisition and Construction                  | 7410    |                       |                |               |                |               |                     |                     |
| Fiscal Services                                          | 7500    |                       |                |               |                |               |                     |                     |
| Food Services                                            | 7600    |                       |                |               |                |               |                     |                     |
| Central Services                                         | 7700    | 5,713,337.00          | 5,713,337.00   | 507,418.14    | 8.88%          | 481,540.24    | 25,877.90           | 5.37%               |
| Pupil Transportation Services                            | 7800    |                       |                |               |                |               |                     |                     |
| Operation of Plant                                       | 7900    |                       |                |               |                |               |                     |                     |
| Maintenance of Plant                                     | 8100    |                       |                |               |                |               |                     |                     |
| Administrative Tech Services                             | 8200    |                       |                |               |                |               |                     |                     |
| Community Services                                       | 9100    |                       |                |               |                |               |                     |                     |
| Debt Service                                             | 9200    |                       |                |               |                |               |                     |                     |
| Total Expenditures                                       |         | 5,713,337.00          | 5,713,337.00   | 507,418.14    | 8.88%          | 481,540.24    | 25,877.90           | 5.37%               |
| Excess (Deficiency) of Revenues Over (Under) Expenditure | 8       | (3,033,841.00)        | (3,033,841.00) | (245,565.43)  | 8.09%          | 8,192.70      | (253,758.13)        | -3097.37%           |
| OTHER FINANCING SOURCES (USES)                           |         |                       |                |               |                |               |                     |                     |
| Long-term Debt Proceeds & Sales of Capital Assets        | 3700    |                       |                |               |                |               |                     |                     |
| Transfers In                                             | 3600    | 698,812.00            | 698,812.00     | 0.00          |                | 0.00          | 0.00                |                     |
| Transfers Out                                            | 9700    |                       |                |               |                |               |                     |                     |
| Total Other Financing Sources (Uses)                     |         | 698,812.00            | 698,812.00     | 0.00          |                | 0.00          | 0.00                |                     |
| Change in Net Assets                                     |         | (2,335,029.00)        | (2,335,029.00) | (245,565.43)  |                | 8,192.70      | (253,758.13)        | -3097.37%           |
| Net Assets, Prior Year                                   | 2800    | 15,923,101.00         | 15,923,101.00  | 15,923,099.54 |                | 14,792,031.26 | 1,131,068.28        | 7.65%               |
| Adjustment to Net Assets                                 | 2891    |                       | ·              |               |                |               |                     |                     |
| Net Assets, Current Year                                 | 2700    | 13,588,072.00         | 13,588,072.00  | 15,677,534.11 |                | 14,800,223.96 | 877,310.15          | 5.93%               |