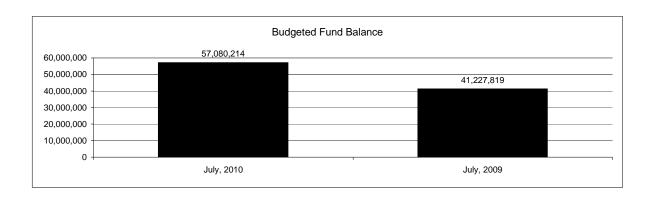

|                                                           |         | General Fund    |                 |                |                |                |                     |                     |
|-----------------------------------------------------------|---------|-----------------|-----------------|----------------|----------------|----------------|---------------------|---------------------|
| The School District of Sarasota County, FL                |         |                 |                 |                |                |                |                     |                     |
| Revenue & Expenditures - Budget And Actual                | Account |                 | Amounts         | Actual         | Percentage of  | Prior YTD      | Differnece          | %                   |
| July 31, 2010                                             | Number  | Original        | Current         | Amounts        | Current Budget | Actual         | Increase/(Decrease) | Increase/(Decrease) |
| REVENUES                                                  |         |                 |                 |                |                |                |                     |                     |
| Federal Direct                                            | 3100    | 323,374.00      | 323,374.00      | 18,687.38      | 5.78%          | 14,285.66      | 4,401.72            | 30.81%              |
| Federal Through State                                     | 3200    | 1,163,250.00    | 1,163,250.00    |                | 0.00%          |                | 0.00                |                     |
| State Sources                                             | 3300    | 68,054,353.00   | 68,054,353.00   | 5,769,170.84   | 8.48%          | 7,356,648.25   | (1,587,477.41)      | -21.58%             |
| Local Sources                                             | 3400    | 277,841,354.00  | 277,841,354.00  | 710,875.23     | 0.26%          | 1,249,573.60   | (538,698.37)        | -43.11%             |
| Total Revenues                                            |         | 347,382,331.00  | 347,382,331.00  | 6,498,733.45   | 1.87%          | 8,620,507.51   | (2,121,774.06)      | -24.61%             |
| EXPENDITURES                                              |         |                 |                 |                |                |                |                     |                     |
| Current:                                                  |         |                 |                 |                |                |                |                     |                     |
| Instruction                                               | 5000    |                 | 242,296,497.00  | 5,863,643.56   | 2.42%          | 6,499,998.91   | (636,355.35)        | -9.79%              |
| Pupil Personnel Services                                  | 6100    | 22,007,231.00   | 22,007,231.00   | 387,074.53     | 1.76%          | 428,569.07     | (41,494.54)         | -9.68%              |
| Instructional Media Services                              | 6200    | 5,137,578.00    | 5,137,578.00    | 126,599.87     | 2.46%          | 107,111.28     | 19,488.59           | 18.19%              |
| Instruction and Curriculum Development Services           | 6300    | 2,194,346.00    | 2,194,346.00    | 93,688.94      | 4.27%          | 155,809.93     | (62,120.99)         | -39.87%             |
| Instructional Staff Training Services                     | 6400    | 1,442,521.00    | 1,442,521.00    | 88,140.49      | 6.11%          | 61,901.17      | 26,239.32           | 42.39%              |
| Instruction Related Technolgy                             | 6500    | 1,445,470.00    | 1,445,470.00    | 89,163.16      | 6.17%          | 101,114.32     | (11,951.16)         | -11.82%             |
| Board                                                     | 7100    | 1,472,811.00    | 1,472,811.00    | 43,326.94      | 2.94%          | 82,828.87      | (39,501.93)         | -47.69%             |
| General Administration                                    | 7200    | 2,125,277.00    | 2,125,277.00    | 138,582.25     | 6.52%          | 184,684.86     | (46,102.61)         | -24.96%             |
| School Administration                                     | 7300    | 17,983,166.00   | 17,983,166.00   | 939,352.15     | 5.22%          | 924,193.07     | 15,159.08           | 1.64%               |
| Facilities Acquisition and Construction                   | 7410    |                 | 0.00            |                |                |                | 0.00                |                     |
| Fiscal Services                                           | 7500    | 2,022,865.00    | 2,022,865.00    | 178,165.02     | 8.81%          | 156,223.94     | 21,941.08           | 14.04%              |
| Food Services                                             | 7600    | 73,669.00       | 73,669.00       |                | 0.00%          |                | 0.00                |                     |
| Central Services                                          | 7700    | 5,550,847.00    | 5,550,847.00    | 445,953.22     | 8.03%          | 448,524.33     | (2,571.11)          | -0.57%              |
| Pupil Transportation Services                             | 7800    | 16,988,911.00   | 16,988,911.00   | 449,566.61     | 2.65%          | 384,980.42     | 64,586.19           | 16.78%              |
| Operation of Plant                                        | 7900    | 36,403,034.00   | 36,403,034.00   | 1,880,818.07   | 5.17%          | 2,195,254.14   | (314,436.07)        | -14.32%             |
| Maintenance of Plant                                      | 8100    | 17,021,891.00   | 17,021,891.00   | 930,255.28     | 5.47%          | 1,059,235.40   | (128,980.12)        | -12.18%             |
| Administrative Tech Services                              | 8200    | 2,367,767.00    | 2,367,767.00    | 87,553.85      | 3.70%          | 499,073.23     | (411,519.38)        | -82.46%             |
| Community Services                                        | 9100    | 1,078,522.00    | 1,078,522.00    | 19,144.87      | 1.78%          | 16,828.05      | 2,316.82            | 13.77%              |
| Debt Service                                              | 9200    |                 |                 |                |                |                | 0.00                |                     |
| Total Expenditures                                        |         | 377,612,403.00  | 377,612,403.00  | 11,761,028.81  | 3.11%          | 13,306,330.99  | (1,545,302.18)      | -11.61%             |
| Excess (Deficiency) of Revenues Over (Under) Expenditures |         | (30,230,072.00) | (30,230,072.00) | (5,262,295.36) | 17.41%         | (4,685,823.48) | (576,471.88)        | 12.30%              |
| OTHER FINANCING SOURCES (USES)                            |         |                 |                 |                |                |                |                     |                     |
| Other Financing Sources                                   | 3700    |                 |                 |                |                |                | 0.00                |                     |
| Transfers In                                              | 3600    | 21,106,466.00   | 21,106,466.00   | 131,797.00     | 0.62%          | 135,856.00     | (4,059.00)          | -2.99%              |
| Transfers Out                                             | 9700    | (698,812.00)    | (698,812.00)    |                | 0.00%          |                | 0.00                |                     |
| <b>Total Other Financing Sources (Uses)</b>               |         | 20,407,654.00   | 20,407,654.00   | 131,797.00     | 0.65%          | 135,856.00     | (4,059.00)          | -2.99%              |
| Net Change in Fund Balances                               |         | (9,822,418.00)  | (9,822,418.00)  | (5,130,498.36) |                | (4,549,967.48) | (580,530.88)        | 12.76%              |
| Fund Balances, Prior Year                                 | 2800    | 66,907,356.00   | 66,907,356.00   | 66,902,632.34  |                | 59,030,875.00  | 7,871,757.34        | 13.33%              |
| Adjustment to Fund Balances                               | 2891    | (4,724.00)      | (4,724.00)      |                |                |                |                     |                     |
| Fund Balances, Current Year                               | 2700    | 57,080,214.00   | 57,080,214.00   | 61,772,133.98  | 108.22%        | 54,480,907.52  | 7,291,226.46        | 13.38%              |