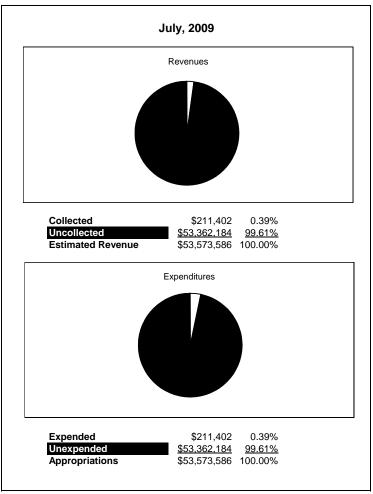

|                                                           |         | Food Service  |               |              |                |              |                     |                     |
|-----------------------------------------------------------|---------|---------------|---------------|--------------|----------------|--------------|---------------------|---------------------|
| The School District of Sarasota County, FL                |         |               |               |              |                |              |                     |                     |
| Revenue & Expenditures - Budget And Actual                | Account | Budgeted      | Amounts       | Actual       | Percentage of  | Prior YTD    | Differnece          | %                   |
| July 31, 2010                                             | Number  | Original      | Current       | Amounts      | Current Budget | Actual       | Increase/(Decrease) | Increase/(Decrease) |
| REVENUES                                                  |         |               |               |              |                |              |                     |                     |
| Federal Direct                                            | 3100    |               |               |              |                |              |                     |                     |
| Federal Through State                                     | 3200    | 10,206,555.00 | 10,206,555.00 |              | 0.00%          |              | 0.00                | 0.00%               |
| State Sources                                             | 3300    | 160,787.00    | 160,787.00    |              | 0.00%          |              |                     |                     |
| Local Sources                                             | 3400    | 6,810,433.00  | 6,810,433.00  | 12,730.19    | 0.19%          | 5,881.13     | 6,849.06            | 116.46%             |
| Total Revenues                                            |         | 17,177,775.00 | 17,177,775.00 | 12,730.19    | 0.07%          | 5,881.13     | 6,849.06            | 116.46%             |
| EXPENDITURES                                              |         |               | _             |              | _              |              |                     |                     |
| Current:                                                  |         |               |               |              |                |              |                     |                     |
| Instruction                                               | 5000    |               |               |              |                |              |                     |                     |
| Pupil Personnel Services                                  | 6100    |               |               |              |                |              |                     |                     |
| Instructional Media Services                              | 6200    |               |               |              |                |              |                     |                     |
| Instruction and Curriculum Development Services           | 6300    |               |               |              |                |              |                     |                     |
| Instructional Staff Training Services                     | 6400    |               |               |              |                |              |                     |                     |
| Instruction Related Technolgy                             | 6500    |               |               |              |                |              |                     |                     |
| Board                                                     | 7100    |               |               |              |                |              |                     |                     |
| General Administration                                    | 7200    |               |               |              |                |              |                     |                     |
| School Administration                                     | 7300    |               |               |              |                |              |                     |                     |
| Facilities Acquisition and Construction                   | 7410    |               |               |              |                |              |                     |                     |
| Fiscal Services                                           | 7500    |               |               |              |                |              |                     |                     |
| Food Services                                             | 7600    | 16,330,864.00 | 16,330,864.00 | 193,808.41   | 1.19%          | 172,895.99   | 20,912.42           | 12.10%              |
| Central Services                                          | 7700    |               |               |              |                |              |                     |                     |
| Pupil Transportation Services                             | 7800    |               |               |              |                |              |                     |                     |
| Operation of Plant                                        | 7900    |               |               |              |                |              |                     |                     |
| Maintenance of Plant                                      | 8100    |               |               |              |                |              |                     |                     |
| Administrative Tech Services                              | 8200    |               |               |              |                |              |                     |                     |
| Community Services                                        | 9100    |               |               |              |                |              |                     |                     |
| Debt Service                                              | 9200    |               |               |              |                |              |                     |                     |
| Total Expenditures                                        |         | 16,330,864.00 | 16,330,864.00 | 193,808.41   | 1.19%          | 172,895.99   | 20,912.42           | 12.10%              |
| Excess (Deficiency) of Revenues Over (Under) Expenditures |         | 846,911.00    | 846,911.00    | (181,078.22) | -21.38%        | (167,014.86) | (14,063.36)         | 8.42%               |
| OTHER FINANCING SOURCES (USES)                            |         |               |               |              |                |              |                     |                     |
| Long-term Debt Proceeds & Sales of Capital Assets         | 3700    |               |               |              |                |              | 0.00                |                     |
| Transfers In                                              | 3600    |               |               |              |                |              | 0.00                |                     |
| Transfers Out                                             | 9700    |               | 0.00          |              |                |              | 0.00                |                     |
| <b>Total Other Financing Sources (Uses)</b>               |         | 0.00          | 0.00          | 0.00         |                | 0.00         | 0.00                |                     |
| Net Change in Fund Balances                               |         | 846,911.00    | 846,911.00    | (181,078.22) |                | (167,014.86) | (14,063.36)         | 8.42%               |
| Fund Balances, Prior Year                                 | 2800    | 1,998,235.00  | 1,998,235.00  | 1,998,235.48 |                | 851,488.96   | 1,146,746.52        | 134.68%             |
| Adjustment to Fund Balances                               | 2891    |               |               |              |                |              |                     |                     |
| Fund Balances, Current Year                               | 2700    | 2,845,146.00  | 2,845,146.00  | 1,817,157.26 |                | 684,474.10   | 1,132,683.16        | 165.48%             |