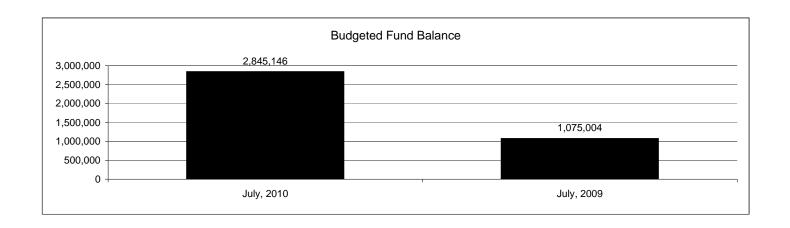

|                                                           |         | Food Service  |               |              |                |              |                     |                     |
|-----------------------------------------------------------|---------|---------------|---------------|--------------|----------------|--------------|---------------------|---------------------|
| The School District of Sarasota County, FL                |         |               |               |              |                |              |                     |                     |
| Revenue & Expenditures - Budget And Actual                | Account | Budgeted      | Amounts       | Actual       | Percentage of  | Prior YTD    | Differnece          | %                   |
| July 31, 2010                                             | Number  | Original      | Current       | Amounts      | Current Budget | Actual       | Increase/(Decrease) | Increase/(Decrease) |
| REVENUES                                                  |         |               |               |              |                |              |                     |                     |
| Federal Direct                                            | 3100    |               |               |              |                |              |                     |                     |
| Federal Through State                                     | 3200    | 10,206,555.00 | 10,206,555.00 |              | 0.00%          |              | 0.00                | 0.00%               |
| State Sources                                             | 3300    | 160,787.00    | 160,787.00    |              | 0.00%          |              |                     |                     |
| Local Sources                                             | 3400    | 6,810,433.00  | 6,810,433.00  | 12,730.19    | 0.19%          | 5,881.13     | 6,849.06            | 116.46%             |
| Total Revenues                                            |         | 17,177,775.00 | 17,177,775.00 | 12,730.19    | 0.07%          | 5,881.13     | 6,849.06            | 116.46%             |
| EXPENDITURES                                              |         |               | _             |              | _              |              |                     |                     |
| Current:                                                  |         |               |               |              |                |              |                     |                     |
| Instruction                                               | 5000    |               |               |              |                |              |                     |                     |
| Pupil Personnel Services                                  | 6100    |               |               |              |                |              |                     |                     |
| Instructional Media Services                              | 6200    |               |               |              |                |              |                     |                     |
| Instruction and Curriculum Development Services           | 6300    |               |               |              |                |              |                     |                     |
| Instructional Staff Training Services                     | 6400    |               |               |              |                |              |                     |                     |
| Instruction Related Technolgy                             | 6500    |               |               |              |                |              |                     |                     |
| Board                                                     | 7100    |               |               |              |                |              |                     |                     |
| General Administration                                    | 7200    |               |               |              |                |              |                     |                     |
| School Administration                                     | 7300    |               |               |              |                |              |                     |                     |
| Facilities Acquisition and Construction                   | 7410    |               |               |              |                |              |                     |                     |
| Fiscal Services                                           | 7500    |               |               |              |                |              |                     |                     |
| Food Services                                             | 7600    | 16,330,864.00 | 16,330,864.00 | 193,808.41   | 1.19%          | 172,895.99   | 20,912.42           | 12.10%              |
| Central Services                                          | 7700    |               |               |              |                |              |                     |                     |
| Pupil Transportation Services                             | 7800    |               |               |              |                |              |                     |                     |
| Operation of Plant                                        | 7900    |               |               |              |                |              |                     |                     |
| Maintenance of Plant                                      | 8100    |               |               |              |                |              |                     |                     |
| Administrative Tech Services                              | 8200    |               |               |              |                |              |                     |                     |
| Community Services                                        | 9100    |               |               |              |                |              |                     |                     |
| Debt Service                                              | 9200    |               |               |              |                |              |                     |                     |
| Total Expenditures                                        |         | 16,330,864.00 | 16,330,864.00 | 193,808.41   | 1.19%          | 172,895.99   | 20,912.42           | 12.10%              |
| Excess (Deficiency) of Revenues Over (Under) Expenditures |         | 846,911.00    | 846,911.00    | (181,078.22) | -21.38%        | (167,014.86) | (14,063.36)         | 8.42%               |
| OTHER FINANCING SOURCES (USES)                            |         |               |               |              |                |              |                     |                     |
| Long-term Debt Proceeds & Sales of Capital Assets         | 3700    |               |               |              |                |              | 0.00                |                     |
| Transfers In                                              | 3600    |               |               |              |                |              | 0.00                |                     |
| Transfers Out                                             | 9700    |               | 0.00          |              |                |              | 0.00                |                     |
| <b>Total Other Financing Sources (Uses)</b>               |         | 0.00          | 0.00          | 0.00         |                | 0.00         | 0.00                |                     |
| Net Change in Fund Balances                               |         | 846,911.00    | 846,911.00    | (181,078.22) |                | (167,014.86) | (14,063.36)         | 8.42%               |
| Fund Balances, Prior Year                                 | 2800    | 1,998,235.00  | 1,998,235.00  | 1,998,235.48 |                | 851,488.96   | 1,146,746.52        | 134.68%             |
| Adjustment to Fund Balances                               | 2891    |               |               |              |                |              |                     |                     |
| Fund Balances, Current Year                               | 2700    | 2,845,146.00  | 2,845,146.00  | 1,817,157.26 |                | 684,474.10   | 1,132,683.16        | 165.48%             |