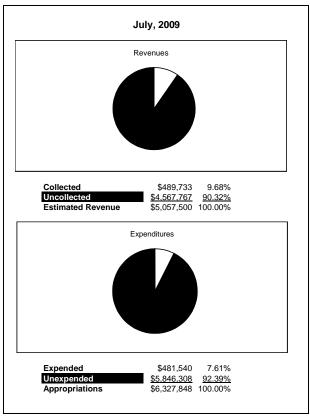

|                                                          |         | Internal Service Fund |                |               |                |               |                     |                     |
|----------------------------------------------------------|---------|-----------------------|----------------|---------------|----------------|---------------|---------------------|---------------------|
| The School District of Sarasota County, FL               |         |                       |                |               |                |               |                     |                     |
| Revenue & Expenditures - Budget And Actual               | Account | Budgeted              | Amounts        | Actual        | Percentage of  | Prior YTD     | Differnece          | %                   |
| July 31, 2010                                            | Number  | Original              | Current        | Amounts       | Current Budget | Actual        | Increase/(Decrease) | Increase/(Decrease) |
| REVENUES                                                 |         |                       |                |               |                |               |                     |                     |
| Federal Direct                                           | 3100    |                       |                |               |                |               |                     |                     |
| Federal Through State                                    | 3200    |                       |                |               |                |               |                     |                     |
| State Sources                                            | 3300    |                       |                |               |                |               |                     |                     |
| Local Sources                                            | 3400    | 2,679,496.00          | 2,679,496.00   | 261,852.71    | 9.77%          | 489,732.94    | (227,880.23)        | -46.53%             |
| Total Revenues                                           |         | 2,679,496.00          | 2,679,496.00   | 261,852.71    | 9.77%          | 489,732.94    | (227,880.23)        | -46.53%             |
| EXPENDITURES                                             |         |                       |                |               |                |               |                     |                     |
| Current:                                                 |         |                       |                |               |                |               |                     |                     |
| Instruction                                              | 5000    |                       |                |               |                |               |                     |                     |
| Pupil Personnel Services                                 | 6100    |                       |                |               |                |               |                     |                     |
| Instructional Media Services                             | 6200    |                       |                |               |                |               |                     |                     |
| Instruction and Curriculum Development Services          | 6300    |                       |                |               |                |               |                     |                     |
| Instructional Staff Training Services                    | 6400    |                       |                |               |                |               |                     |                     |
| Instruction Related Technolgy                            | 6500    |                       |                |               |                |               |                     |                     |
| Board                                                    | 7100    |                       |                |               |                |               |                     |                     |
| General Administration                                   | 7200    |                       |                |               |                |               |                     |                     |
| School Administration                                    | 7300    |                       |                |               |                |               |                     |                     |
| Facilities Acquisition and Construction                  | 7410    |                       |                |               |                |               |                     |                     |
| Fiscal Services                                          | 7500    |                       |                |               |                |               |                     |                     |
| Food Services                                            | 7600    |                       |                |               |                |               |                     |                     |
| Central Services                                         | 7700    | 5,713,337.00          | 5,713,337.00   | 507,418.14    | 8.88%          | 481,540.24    | 25,877.90           | 5.37%               |
| Pupil Transportation Services                            | 7800    |                       |                |               |                |               |                     |                     |
| Operation of Plant                                       | 7900    |                       |                |               |                |               |                     |                     |
| Maintenance of Plant                                     | 8100    |                       |                |               |                |               |                     |                     |
| Administrative Tech Services                             | 8200    |                       |                |               |                |               |                     |                     |
| Community Services                                       | 9100    |                       |                |               |                |               |                     |                     |
| Debt Service                                             | 9200    |                       |                |               |                |               |                     |                     |
| Total Expenditures                                       |         | 5,713,337.00          | 5,713,337.00   | 507,418.14    | 8.88%          | 481,540.24    | 25,877.90           | 5.37%               |
| Excess (Deficiency) of Revenues Over (Under) Expenditure | 8       | (3,033,841.00)        | (3,033,841.00) | (245,565.43)  | 8.09%          | 8,192.70      | (253,758.13)        | -3097.37%           |
| OTHER FINANCING SOURCES (USES)                           |         |                       |                |               |                |               |                     |                     |
| Long-term Debt Proceeds & Sales of Capital Assets        | 3700    |                       |                |               |                |               |                     |                     |
| Transfers In                                             | 3600    | 698,812.00            | 698,812.00     | 0.00          |                | 0.00          | 0.00                |                     |
| Transfers Out                                            | 9700    |                       |                |               |                |               |                     |                     |
| Total Other Financing Sources (Uses)                     |         | 698,812.00            | 698,812.00     | 0.00          |                | 0.00          | 0.00                |                     |
| Change in Net Assets                                     |         | (2,335,029.00)        | (2,335,029.00) | (245,565.43)  |                | 8,192.70      | (253,758.13)        | -3097.37%           |
| Net Assets, Prior Year                                   | 2800    | 15,923,101.00         | 15,923,101.00  | 15,923,099.54 |                | 14,792,031.26 | 1,131,068.28        | 7.65%               |
| Adjustment to Net Assets                                 | 2891    |                       | ·              |               |                |               |                     |                     |
| Net Assets, Current Year                                 | 2700    | 13,588,072.00         | 13,588,072.00  | 15,677,534.11 |                | 14,800,223.96 | 877,310.15          | 5.93%               |