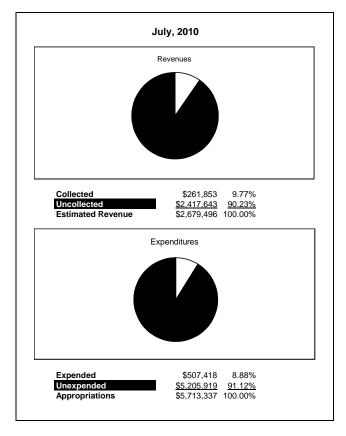

|                                                          |         | Internal Service Fund |                |               |                |               |                     |                     |
|----------------------------------------------------------|---------|-----------------------|----------------|---------------|----------------|---------------|---------------------|---------------------|
| The School District of Sarasota County, FL               |         |                       |                |               |                |               |                     |                     |
| Revenue & Expenditures - Budget And Actual               | Account | Budgeted              | Amounts        | Actual        | Percentage of  | Prior YTD     | Differnece          | %                   |
| July 31, 2010                                            | Number  | Original              | Current        | Amounts       | Current Budget | Actual        | Increase/(Decrease) | Increase/(Decrease) |
| REVENUES                                                 |         |                       |                |               |                |               |                     |                     |
| Federal Direct                                           | 3100    |                       |                |               |                |               |                     |                     |
| Federal Through State                                    | 3200    |                       |                |               |                |               |                     |                     |
| State Sources                                            | 3300    |                       |                |               |                |               |                     |                     |
| Local Sources                                            | 3400    | 2,679,496.00          | 2,679,496.00   | 261,852.71    | 9.77%          | 489,732.94    | (227,880.23)        | -46.53%             |
| Total Revenues                                           |         | 2,679,496.00          | 2,679,496.00   | 261,852.71    | 9.77%          | 489,732.94    | (227,880.23)        | -46.53%             |
| EXPENDITURES                                             |         |                       |                |               |                |               |                     |                     |
| Current:                                                 |         |                       |                |               |                |               |                     |                     |
| Instruction                                              | 5000    |                       |                |               |                |               |                     |                     |
| Pupil Personnel Services                                 | 6100    |                       |                |               |                |               |                     |                     |
| Instructional Media Services                             | 6200    |                       |                |               |                |               |                     |                     |
| Instruction and Curriculum Development Services          | 6300    |                       |                |               |                |               |                     |                     |
| Instructional Staff Training Services                    | 6400    |                       |                |               |                |               |                     |                     |
| Instruction Related Technolgy                            | 6500    |                       |                |               |                |               |                     |                     |
| Board                                                    | 7100    |                       |                |               |                |               |                     |                     |
| General Administration                                   | 7200    |                       |                |               |                |               |                     |                     |
| School Administration                                    | 7300    |                       |                |               |                |               |                     |                     |
| Facilities Acquisition and Construction                  | 7410    |                       |                |               |                |               |                     |                     |
| Fiscal Services                                          | 7500    |                       |                |               |                |               |                     |                     |
| Food Services                                            | 7600    |                       |                |               |                |               |                     |                     |
| Central Services                                         | 7700    | 5,713,337.00          | 5,713,337.00   | 507,418.14    | 8.88%          | 481,540.24    | 25,877.90           | 5.37%               |
| Pupil Transportation Services                            | 7800    |                       |                |               |                |               |                     |                     |
| Operation of Plant                                       | 7900    |                       |                |               |                |               |                     |                     |
| Maintenance of Plant                                     | 8100    |                       |                |               |                |               |                     |                     |
| Administrative Tech Services                             | 8200    |                       |                |               |                |               |                     |                     |
| Community Services                                       | 9100    |                       |                |               |                |               |                     |                     |
| Debt Service                                             | 9200    |                       |                |               |                |               |                     |                     |
| Total Expenditures                                       |         | 5,713,337.00          | 5,713,337.00   | 507,418.14    | 8.88%          | 481,540.24    | 25,877.90           | 5.37%               |
| Excess (Deficiency) of Revenues Over (Under) Expenditure | 8       | (3,033,841.00)        | (3,033,841.00) | (245,565.43)  | 8.09%          | 8,192.70      | (253,758.13)        | -3097.37%           |
| OTHER FINANCING SOURCES (USES)                           |         |                       |                |               |                |               |                     |                     |
| Long-term Debt Proceeds & Sales of Capital Assets        | 3700    |                       |                |               |                |               |                     |                     |
| Transfers In                                             | 3600    | 698,812.00            | 698,812.00     | 0.00          |                | 0.00          | 0.00                |                     |
| Transfers Out                                            | 9700    |                       |                |               |                |               |                     |                     |
| Total Other Financing Sources (Uses)                     |         | 698,812.00            | 698,812.00     | 0.00          |                | 0.00          | 0.00                |                     |
| Change in Net Assets                                     |         | (2,335,029.00)        | (2,335,029.00) | (245,565.43)  |                | 8,192.70      | (253,758.13)        | -3097.37%           |
| Net Assets, Prior Year                                   | 2800    | 15,923,101.00         | 15,923,101.00  | 15,923,099.54 |                | 14,792,031.26 | 1,131,068.28        | 7.65%               |
| Adjustment to Net Assets                                 | 2891    |                       | ·              |               |                |               |                     |                     |
| Net Assets, Current Year                                 | 2700    | 13,588,072.00         | 13,588,072.00  | 15,677,534.11 |                | 14,800,223.96 | 877,310.15          | 5.93%               |