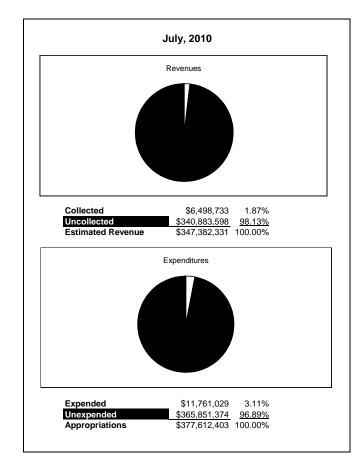

|                                                           |         | General Fund    |                 |                |                |                |                     |                     |
|-----------------------------------------------------------|---------|-----------------|-----------------|----------------|----------------|----------------|---------------------|---------------------|
| The School District of Sarasota County, FL                |         |                 |                 |                |                |                |                     |                     |
| Revenue & Expenditures - Budget And Actual                | Account |                 | Amounts         | Actual         | Percentage of  | Prior YTD      | Differnece          | %                   |
| July 31, 2010                                             | Number  | Original        | Current         | Amounts        | Current Budget | Actual         | Increase/(Decrease) | Increase/(Decrease) |
| REVENUES                                                  |         |                 |                 |                |                |                |                     |                     |
| Federal Direct                                            | 3100    | 323,374.00      | 323,374.00      | 18,687.38      | 5.78%          | 14,285.66      | 4,401.72            | 30.81%              |
| Federal Through State                                     | 3200    | 1,163,250.00    | 1,163,250.00    |                | 0.00%          |                | 0.00                |                     |
| State Sources                                             | 3300    | 68,054,353.00   | 68,054,353.00   | 5,769,170.84   | 8.48%          | 7,356,648.25   | (1,587,477.41)      | -21.58%             |
| Local Sources                                             | 3400    | 277,841,354.00  | 277,841,354.00  | 710,875.23     | 0.26%          | 1,249,573.60   | (538,698.37)        | -43.11%             |
| Total Revenues                                            |         | 347,382,331.00  | 347,382,331.00  | 6,498,733.45   | 1.87%          | 8,620,507.51   | (2,121,774.06)      | -24.61%             |
| EXPENDITURES                                              |         |                 |                 |                |                |                |                     |                     |
| Current:                                                  |         |                 |                 |                |                |                |                     |                     |
| Instruction                                               | 5000    |                 | 242,296,497.00  | 5,863,643.56   | 2.42%          | 6,499,998.91   | (636,355.35)        | -9.79%              |
| Pupil Personnel Services                                  | 6100    | 22,007,231.00   | 22,007,231.00   | 387,074.53     | 1.76%          | 428,569.07     | (41,494.54)         | -9.68%              |
| Instructional Media Services                              | 6200    | 5,137,578.00    | 5,137,578.00    | 126,599.87     | 2.46%          | 107,111.28     | 19,488.59           | 18.19%              |
| Instruction and Curriculum Development Services           | 6300    | 2,194,346.00    | 2,194,346.00    | 93,688.94      | 4.27%          | 155,809.93     | (62,120.99)         | -39.87%             |
| Instructional Staff Training Services                     | 6400    | 1,442,521.00    | 1,442,521.00    | 88,140.49      | 6.11%          | 61,901.17      | 26,239.32           | 42.39%              |
| Instruction Related Technolgy                             | 6500    | 1,445,470.00    | 1,445,470.00    | 89,163.16      | 6.17%          | 101,114.32     | (11,951.16)         | -11.82%             |
| Board                                                     | 7100    | 1,472,811.00    | 1,472,811.00    | 43,326.94      | 2.94%          | 82,828.87      | (39,501.93)         | -47.69%             |
| General Administration                                    | 7200    | 2,125,277.00    | 2,125,277.00    | 138,582.25     | 6.52%          | 184,684.86     | (46,102.61)         | -24.96%             |
| School Administration                                     | 7300    | 17,983,166.00   | 17,983,166.00   | 939,352.15     | 5.22%          | 924,193.07     | 15,159.08           | 1.64%               |
| Facilities Acquisition and Construction                   | 7410    |                 | 0.00            |                |                |                | 0.00                |                     |
| Fiscal Services                                           | 7500    | 2,022,865.00    | 2,022,865.00    | 178,165.02     | 8.81%          | 156,223.94     | 21,941.08           | 14.04%              |
| Food Services                                             | 7600    | 73,669.00       | 73,669.00       |                | 0.00%          |                | 0.00                |                     |
| Central Services                                          | 7700    | 5,550,847.00    | 5,550,847.00    | 445,953.22     | 8.03%          | 448,524.33     | (2,571.11)          | -0.57%              |
| Pupil Transportation Services                             | 7800    | 16,988,911.00   | 16,988,911.00   | 449,566.61     | 2.65%          | 384,980.42     | 64,586.19           | 16.78%              |
| Operation of Plant                                        | 7900    | 36,403,034.00   | 36,403,034.00   | 1,880,818.07   | 5.17%          | 2,195,254.14   | (314,436.07)        | -14.32%             |
| Maintenance of Plant                                      | 8100    | 17,021,891.00   | 17,021,891.00   | 930,255.28     | 5.47%          | 1,059,235.40   | (128,980.12)        | -12.18%             |
| Administrative Tech Services                              | 8200    | 2,367,767.00    | 2,367,767.00    | 87,553.85      | 3.70%          | 499,073.23     | (411,519.38)        | -82.46%             |
| Community Services                                        | 9100    | 1,078,522.00    | 1,078,522.00    | 19,144.87      | 1.78%          | 16,828.05      | 2,316.82            | 13.77%              |
| Debt Service                                              | 9200    |                 |                 |                |                |                | 0.00                |                     |
| Total Expenditures                                        |         | 377,612,403.00  | 377,612,403.00  | 11,761,028.81  | 3.11%          | 13,306,330.99  | (1,545,302.18)      | -11.61%             |
| Excess (Deficiency) of Revenues Over (Under) Expenditures |         | (30,230,072.00) | (30,230,072.00) | (5,262,295.36) | 17.41%         | (4,685,823.48) | (576,471.88)        | 12.30%              |
| OTHER FINANCING SOURCES (USES)                            |         |                 |                 |                |                |                |                     |                     |
| Other Financing Sources                                   | 3700    |                 |                 |                |                |                | 0.00                |                     |
| Transfers In                                              | 3600    | 21,106,466.00   | 21,106,466.00   | 131,797.00     | 0.62%          | 135,856.00     | (4,059.00)          | -2.99%              |
| Transfers Out                                             | 9700    | (698,812.00)    | (698,812.00)    |                | 0.00%          |                | 0.00                |                     |
| <b>Total Other Financing Sources (Uses)</b>               |         | 20,407,654.00   | 20,407,654.00   | 131,797.00     | 0.65%          | 135,856.00     | (4,059.00)          | -2.99%              |
| Net Change in Fund Balances                               |         | (9,822,418.00)  | (9,822,418.00)  | (5,130,498.36) |                | (4,549,967.48) | (580,530.88)        | 12.76%              |
| Fund Balances, Prior Year                                 | 2800    | 66,907,356.00   | 66,907,356.00   | 66,902,632.34  |                | 59,030,875.00  | 7,871,757.34        | 13.33%              |
| Adjustment to Fund Balances                               | 2891    | (4,724.00)      | (4,724.00)      |                |                |                |                     |                     |
| Fund Balances, Current Year                               | 2700    | 57,080,214.00   | 57,080,214.00   | 61,772,133.98  | 108.22%        | 54,480,907.52  | 7,291,226.46        | 13.38%              |