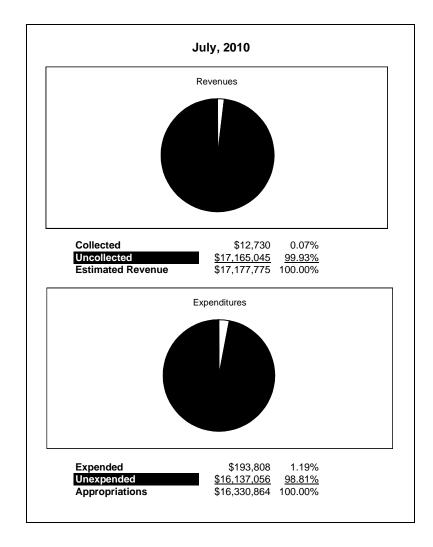

|                                                           |         | Food Service  |               |              |                |              |                     |                     |
|-----------------------------------------------------------|---------|---------------|---------------|--------------|----------------|--------------|---------------------|---------------------|
| The School District of Sarasota County, FL                |         |               |               |              |                |              |                     |                     |
| Revenue & Expenditures - Budget And Actual                | Account | Budgeted      | Amounts       | Actual       | Percentage of  | Prior YTD    | Differnece          | %                   |
| July 31, 2010                                             | Number  | Original      | Current       | Amounts      | Current Budget | Actual       | Increase/(Decrease) | Increase/(Decrease) |
| REVENUES                                                  |         |               |               |              |                |              |                     |                     |
| Federal Direct                                            | 3100    |               |               |              |                |              |                     |                     |
| Federal Through State                                     | 3200    | 10,206,555.00 | 10,206,555.00 |              | 0.00%          |              | 0.00                | 0.00%               |
| State Sources                                             | 3300    | 160,787.00    | 160,787.00    |              | 0.00%          |              |                     |                     |
| Local Sources                                             | 3400    | 6,810,433.00  | 6,810,433.00  | 12,730.19    | 0.19%          | 5,881.13     | 6,849.06            | 116.46%             |
| Total Revenues                                            |         | 17,177,775.00 | 17,177,775.00 | 12,730.19    | 0.07%          | 5,881.13     | 6,849.06            | 116.46%             |
| EXPENDITURES                                              |         |               | _             |              | _              |              |                     |                     |
| Current:                                                  |         |               |               |              |                |              |                     |                     |
| Instruction                                               | 5000    |               |               |              |                |              |                     |                     |
| Pupil Personnel Services                                  | 6100    |               |               |              |                |              |                     |                     |
| Instructional Media Services                              | 6200    |               |               |              |                |              |                     |                     |
| Instruction and Curriculum Development Services           | 6300    |               |               |              |                |              |                     |                     |
| Instructional Staff Training Services                     | 6400    |               |               |              |                |              |                     |                     |
| Instruction Related Technolgy                             | 6500    |               |               |              |                |              |                     |                     |
| Board                                                     | 7100    |               |               |              |                |              |                     |                     |
| General Administration                                    | 7200    |               |               |              |                |              |                     |                     |
| School Administration                                     | 7300    |               |               |              |                |              |                     |                     |
| Facilities Acquisition and Construction                   | 7410    |               |               |              |                |              |                     |                     |
| Fiscal Services                                           | 7500    |               |               |              |                |              |                     |                     |
| Food Services                                             | 7600    | 16,330,864.00 | 16,330,864.00 | 193,808.41   | 1.19%          | 172,895.99   | 20,912.42           | 12.10%              |
| Central Services                                          | 7700    |               |               |              |                |              |                     |                     |
| Pupil Transportation Services                             | 7800    |               |               |              |                |              |                     |                     |
| Operation of Plant                                        | 7900    |               |               |              |                |              |                     |                     |
| Maintenance of Plant                                      | 8100    |               |               |              |                |              |                     |                     |
| Administrative Tech Services                              | 8200    |               |               |              |                |              |                     |                     |
| Community Services                                        | 9100    |               |               |              |                |              |                     |                     |
| Debt Service                                              | 9200    |               |               |              |                |              |                     |                     |
| Total Expenditures                                        |         | 16,330,864.00 | 16,330,864.00 | 193,808.41   | 1.19%          | 172,895.99   | 20,912.42           | 12.10%              |
| Excess (Deficiency) of Revenues Over (Under) Expenditures |         | 846,911.00    | 846,911.00    | (181,078.22) | -21.38%        | (167,014.86) | (14,063.36)         | 8.42%               |
| OTHER FINANCING SOURCES (USES)                            |         |               |               |              |                |              |                     |                     |
| Long-term Debt Proceeds & Sales of Capital Assets         | 3700    |               |               |              |                |              | 0.00                |                     |
| Transfers In                                              | 3600    |               |               |              |                |              | 0.00                |                     |
| Transfers Out                                             | 9700    |               | 0.00          |              |                |              | 0.00                |                     |
| <b>Total Other Financing Sources (Uses)</b>               |         | 0.00          | 0.00          | 0.00         |                | 0.00         | 0.00                |                     |
| Net Change in Fund Balances                               |         | 846,911.00    | 846,911.00    | (181,078.22) |                | (167,014.86) | (14,063.36)         | 8.42%               |
| Fund Balances, Prior Year                                 | 2800    | 1,998,235.00  | 1,998,235.00  | 1,998,235.48 |                | 851,488.96   | 1,146,746.52        | 134.68%             |
| Adjustment to Fund Balances                               | 2891    |               |               |              |                |              |                     |                     |
| Fund Balances, Current Year                               | 2700    | 2,845,146.00  | 2,845,146.00  | 1,817,157.26 |                | 684,474.10   | 1,132,683.16        | 165.48%             |